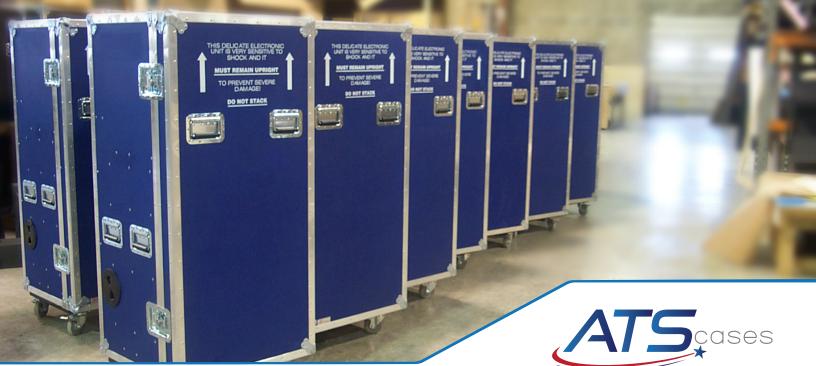

## **Medical Cart Case**

## **Custom Case Solutions.**

ATS manufactures Medical Equipment Cases for a wide range of medical products. Medical Diagnostic Devices, Medical Instruments, Endoscopes, Mobile Blood Collection Devices, Laser Treatment Equipment, Portable Oxygen Concentrators, Video Monitors, and Medical Procedure Carts - ATS Cases designs and manufactures carrying cases and shipping cases to safely transport these products - and much more.

## Medical Cart Case Characteristics

- Custom Designed to fit cart with or without equipment mounted
- 1/2" laminated Plywood
- Recessed hardware is standard
- Equipment rides on floating cushioned deck
- Folding ramp for easy loading & unloading by 1 person
- Heavy Duty 4" Casters
- Foam lined interior