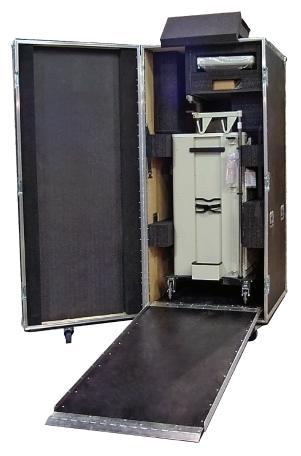

## **Medical Cart Case**

## Medical Cart Case Characteristics

- Custom Designed to fit cart with or without equipment mounted
- 1/2" laminated Plywood
- Recessed hardware is standard
- Equipment rides on floating cushioned deck
- Folding ramp for easy loading & unloading by 1 person
- Heavy Duty 4" Casters
- Foam lined interior