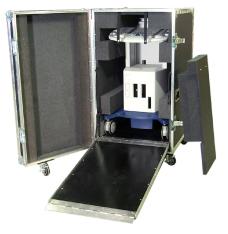

## **Medical Cart Case**

## Medical Cart Case Characteristics

- Custom Designed to fit cart with or without equipment mounted
- 1/2" laminated Plywood
- Recessed hardware is standard
- Equipment rides on floating cushioned deck
- Folding ramp for easy loading & unloading by 1 person
- Heavy Duty 4" Casters
- Foam lined interior