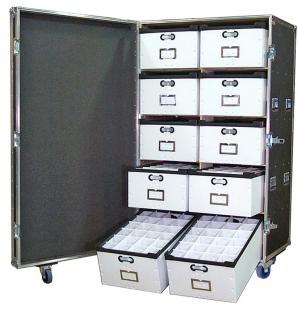

## Trade Show Shipper Case Characteristics

- Holds up to 10 customizable tote bins
- Recessed latches and handles
- 1/2" Plastic/Ply Laminate construction
- Color: Choice of 10 colors
- Full length steel piano hinge
- Heavy Duty Casters
- Optional Company Logo, Custom sizes and bins