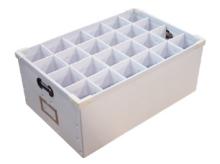

## Trade Show Shipper Case Characteristics

- Holds up to 10 customizable tote bins
- Recessed latches and handles
- 1/2" Plastic/Ply Laminate construction
- Color: Choice of 10 colors
- Full length steel piano hinge
- Heavy Duty Casters
- Optional Company Logo, Custom sizes and bins