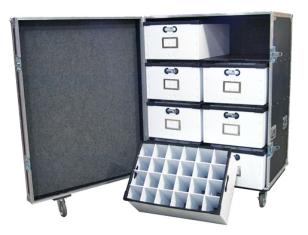

## Trade Show Shipper Case Characteristics

- Holds up to 10 customizable tote bins
- Recessed latches and handles
- 1/2" Plastic/Ply Laminate construction
- Color: Choice of 10 colors
- Full length steel piano hinge
- Heavy Duty Casters
- Optional Company Logo, Custom sizes and bins