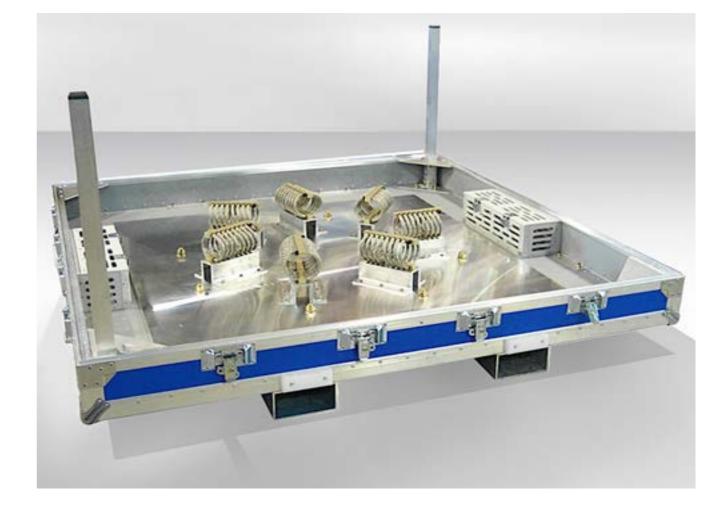

# SPLIT LID CONTAINER

- Split Lid for Easier Access
- Anodized Aluminum Interior
- Retractable Casters
- Fork Pockets
- Grounding Points
- Purge Ports
- Desiccant Containers
- Pressure Relieve Valves
- Guide Posts
- Data Logger
- Shock And Vibration Isolation Platform