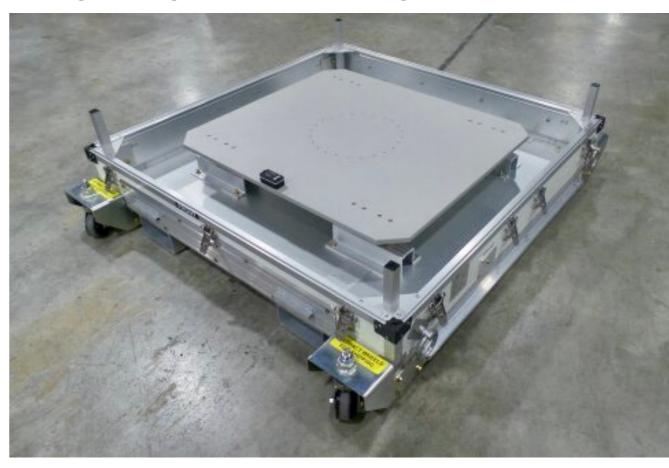

# SPLIT LID CONTAINER

- Split Lid for Easier Access
- Anodized Aluminum Interior
- Retractable Casters
- Fork Pockets
- Grounding Points
- Purge Ports
- Desiccant Containers
- Pressure Relieve Valves
- Guide Posts
- Data Logger
- Shock And Vibration Isolation Platform

## **GUIDE POSTS**

- Removable guide posts
- Shock and vibration Isolation Platform

**RETRACTABLE CASTERS** 

**SHOCK RECORDERS** 

**BLACK ANODIZED INTERFACE** 

**DATA LOGGER** 

**HUMIDITY INDICATOR** 

PRESSURE RELIEF VALVE