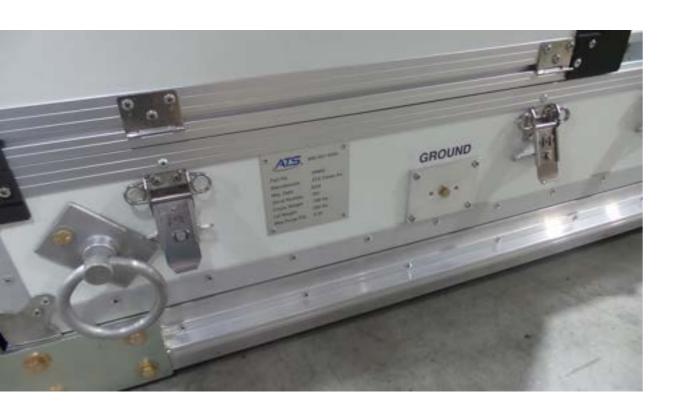

DESICCANT

PR VALVE MOUNTED IN DESICCANT BASKET

**GROUND CONNECTION POINTS** 

**DESICCANT BASKET** 

Thank you for reviewing our Capabilities Package.