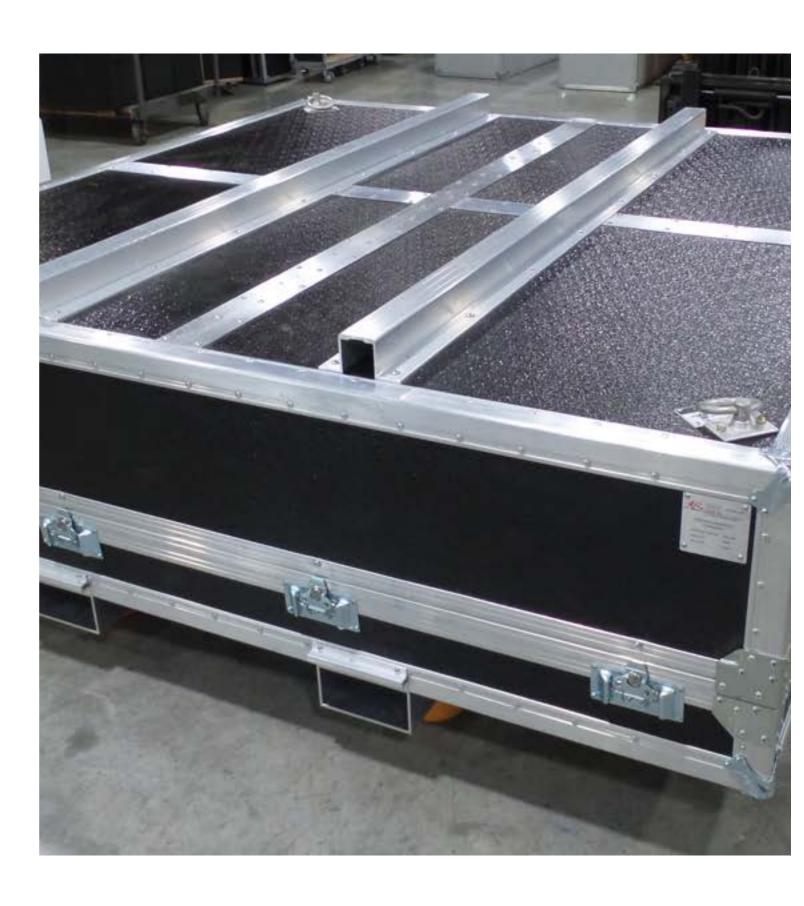

# SPLIT LID CONTAINER

- Split Lid for Easier Access
- Anodized Aluminum Interior
- Retractable Casters
- Fork Pockets
- Grounding Points
- Purge Ports
- Desiccant Containers
- Pressure Relieve Valves
- Guide Posts
- Data Logger
- Shock And Vibration Isolation Platform

## **GUIDE POSTS**

- Removable guide posts
- Shock and vibration Isolation Platform

**RETRACTABLE CASTERS** 

**SHOCK RECORDERS** 

**BLACK ANODIZED INTERFACE** 

**DATA LOGGER** 

**HUMIDITY INDICATOR** 

PRESSURE RELIEF VALVE