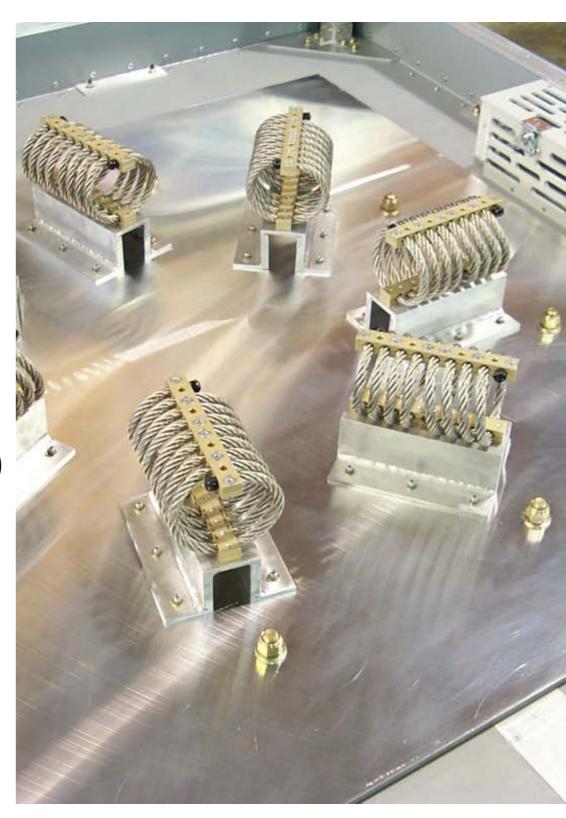

## **GUIDE POSTS**

- Removable guide posts
- Shock and vibration Isolation Platform

**RETRACTABLE CASTERS** 

**SHOCK RECORDERS** 

**BLACK ANODIZED INTERFACE** 

**DATA LOGGER** 

**HUMIDITY INDICATOR** 

PRESSURE RELIEF VALVE