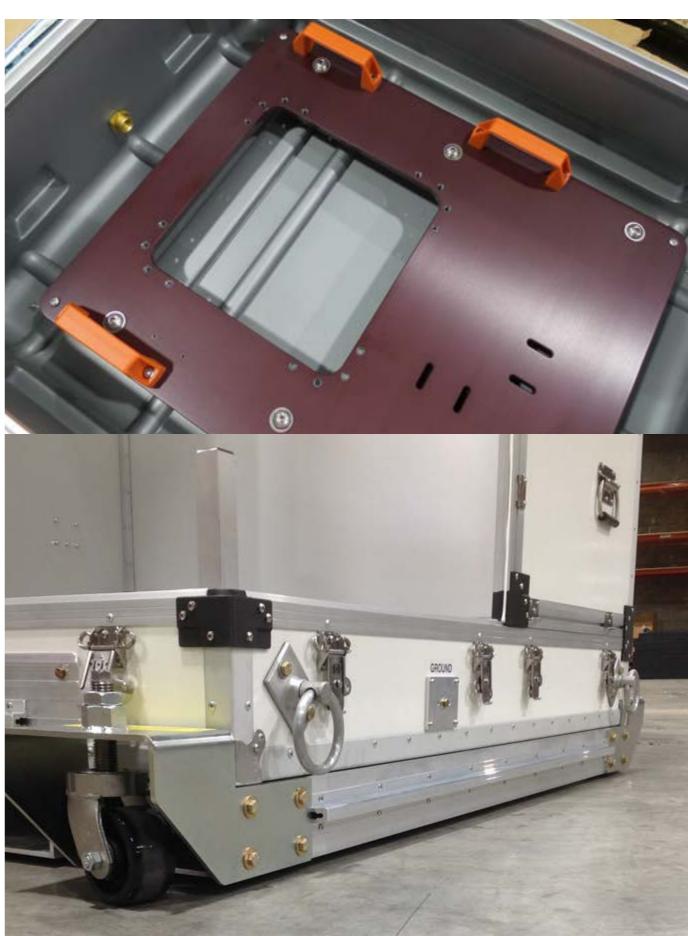

# SPLIT LID CONTAINER

- Split Lid for Easier Access
- Anodized Aluminum Interior
- Retractable Casters
- Fork Pockets
- Grounding Points
- Purge Ports
- Desiccant Containers
- Pressure Relieve Valves
- Guide Posts
- Data Logger
- Shock And Vibration Isolation Platform

## **GUIDE POSTS**

- Removable guide posts
- Shock and vibration Isolation Platform

**RETRACTABLE CASTERS** 

**SHOCK RECORDERS** 

**BLACK ANODIZED INTERFACE** 

**DATA LOGGER** 

**HUMIDITY INDICATOR** 

PRESSURE RELIEF VALVE