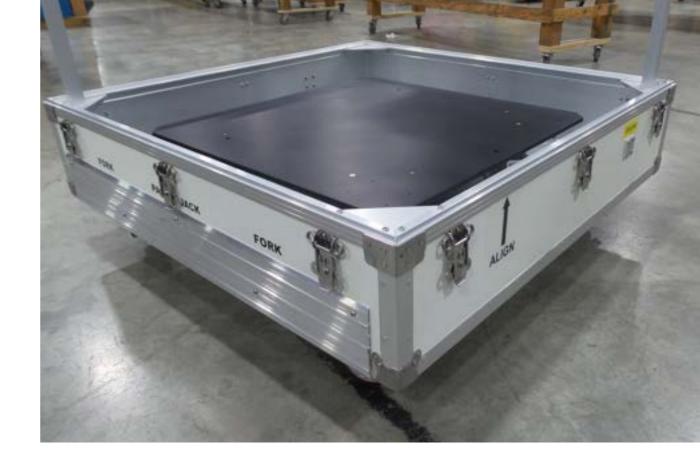

# SPLIT LID CONTAINER

- Split Lid for Easier Access
- Anodized Aluminum Interior
- Retractable Casters
- Fork Pockets
- Grounding Points
- Purge Ports
- Desiccant Containers
- Pressure Relieve Valves
- Guide Posts
- Data Logger
- Shock And Vibration Isolation Platform

## **GUIDE POSTS**

- Removable guide posts
- Shock and vibration Isolation Platform

**RETRACTABLE CASTERS** 

**SHOCK RECORDERS** 

**BLACK ANODIZED INTERFACE** 

**DATA LOGGER** 

**HUMIDITY INDICATOR** 

PRESSURE RELIEF VALVE