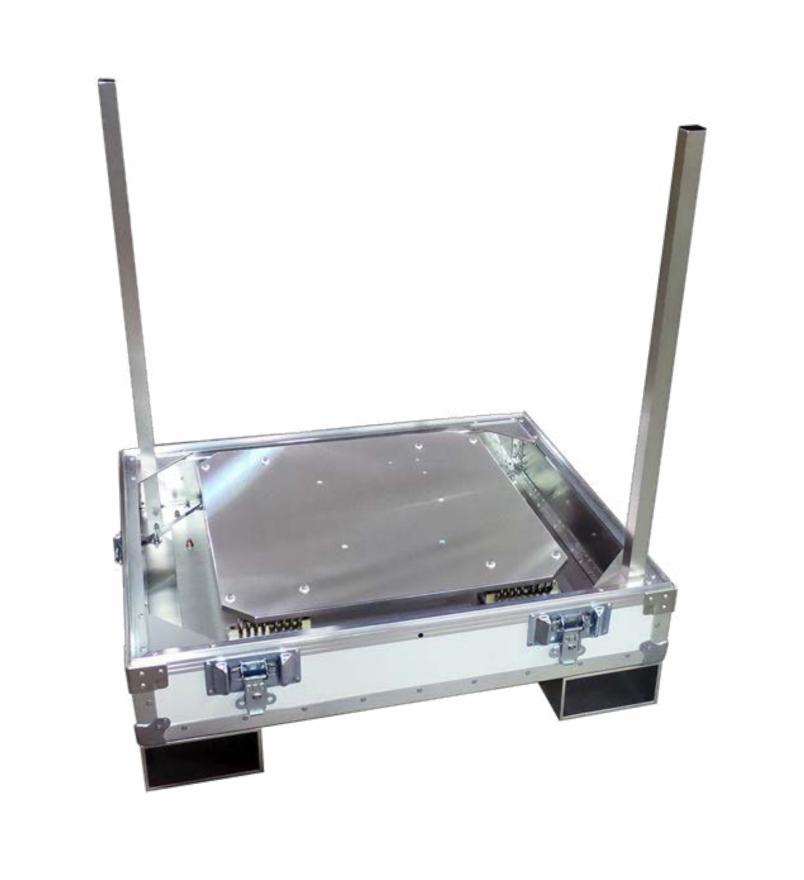

# SPLIT LID CONTAINER

- Split Lid for Easier Access
- Anodized Aluminum Interior
- Retractable Casters
- Fork Pockets
- Grounding Points
- Purge Ports
- Desiccant Containers
- Pressure Relieve Valves
- Guide Posts
- Data Logger
- Shock And Vibration Isolation Platform

## **GUIDE POSTS**

- Removable guide posts
- Shock and vibration Isolation Platform

**RETRACTABLE CASTERS** 

**SHOCK RECORDERS** 

**BLACK ANODIZED INTERFACE** 

**DATA LOGGER** 

**HUMIDITY INDICATOR** 

PRESSURE RELIEF VALVE