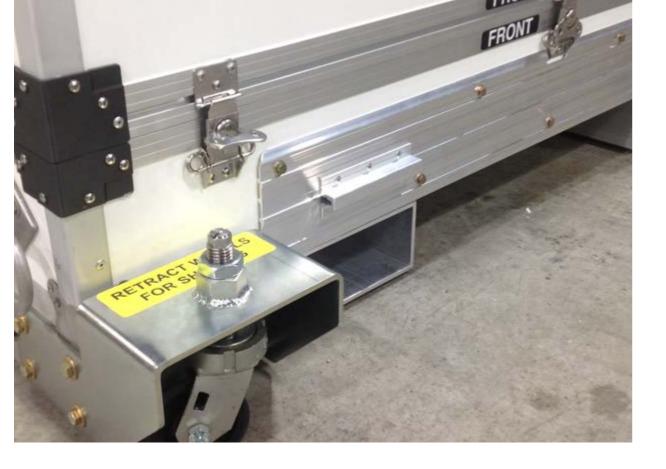

# SPLIT LID CONTAINER

- Split Lid for Easier Access
- Anodized Aluminum Interior
- Retractable Casters
- Fork Pockets
- Grounding Points
- Purge Ports
- Desiccant Containers
- Pressure Relieve Valves
- Guide Posts
- Data Logger
- Shock And Vibration Isolation Platform

## **GUIDE POSTS**

- Removable guide posts
- Shock and vibration Isolation Platform

**RETRACTABLE CASTERS** 

**SHOCK RECORDERS** 

**BLACK ANODIZED INTERFACE** 

**DATA LOGGER** 

**HUMIDITY INDICATOR** 

PRESSURE RELIEF VALVE