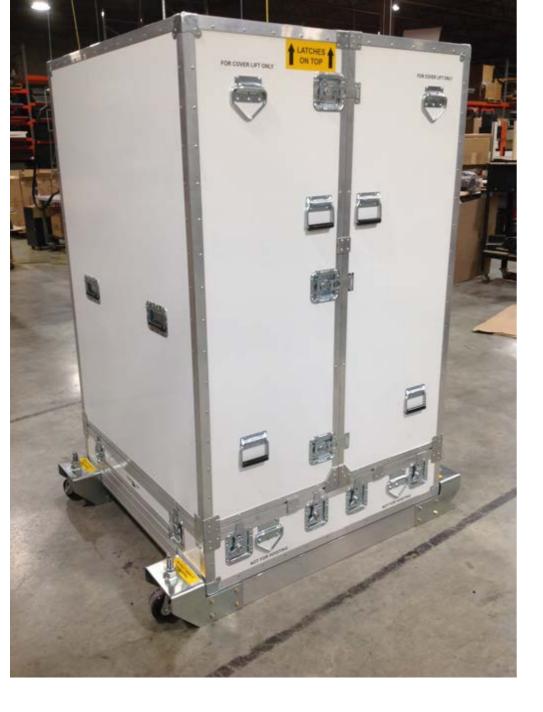

# SPLIT LID CONTAINER

- Split Lid for Easier Access
- Anodized Aluminum Interior
- Retractable Casters
- Fork Pockets
- Grounding Points
- Purge Ports
- Desiccant Containers
- Pressure Relieve Valves
- Guide Posts
- Data Logger
- Shock And Vibration Isolation Platform