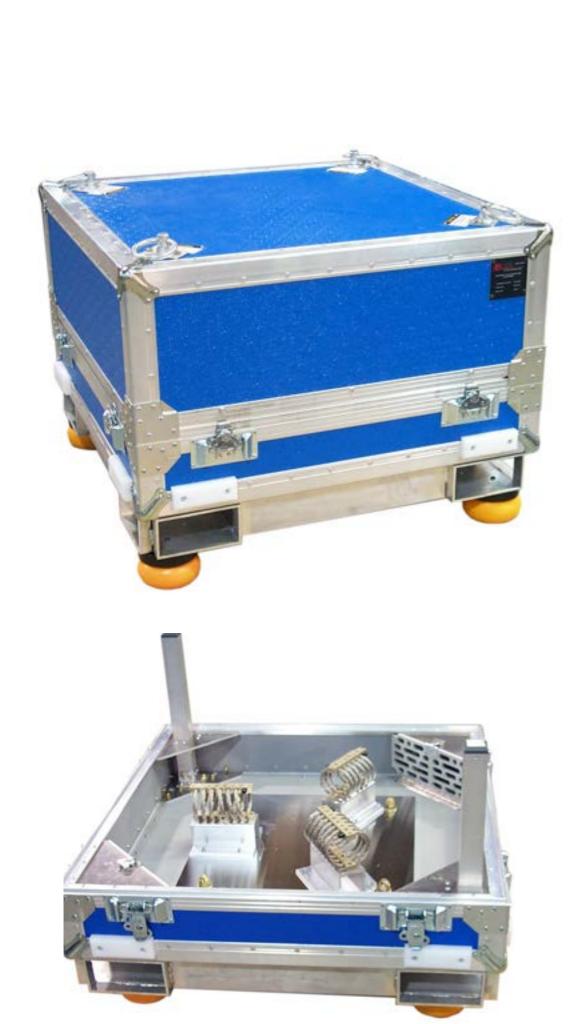

# SPLIT LID CONTAINER

- Split Lid for Easier Access
- Anodized Aluminum Interior
- Retractable Casters
- Fork Pockets
- Grounding Points
- Purge Ports
- Desiccant Containers
- Pressure Relieve Valves
- Guide Posts
- Data Logger
- Shock And Vibration Isolation Platform

## **GUIDE POSTS**

- Removable guide posts
- Shock and vibration Isolation Platform

**RETRACTABLE CASTERS** 

**SHOCK RECORDERS** 

**BLACK ANODIZED INTERFACE** 

**DATA LOGGER** 

**HUMIDITY INDICATOR** 

PRESSURE RELIEF VALVE