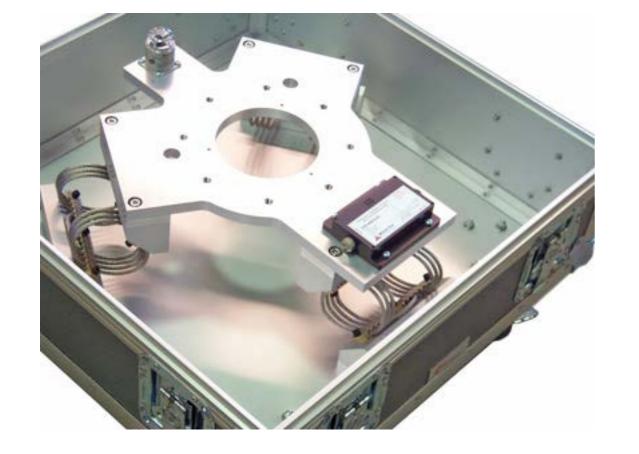

## **GUIDE POSTS**

- Removable guide posts
- Shock and vibration Isolation Platform

**RETRACTABLE CASTERS** 

**SHOCK RECORDERS** 

**BLACK ANODIZED INTERFACE** 

**DATA LOGGER** 

**HUMIDITY INDICATOR** 

PRESSURE RELIEF VALVE

DESICCANT

PR VALVE MOUNTED IN DESICCANT BASKET

**GROUND CONNECTION POINTS** 

**DESICCANT BASKET** 

Thank you for reviewing our Capabilities Package.