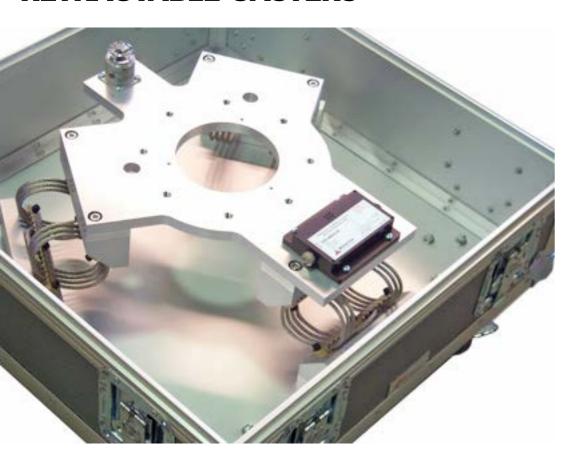

## **GUIDE POSTS**

- Removable guide posts
- Shock and vibration Isolation Platform

**RETRACTABLE CASTERS** 

**SHOCK RECORDERS** 

**BLACK ANODIZED INTERFACE** 

**DATA LOGGER** 

**HUMIDITY INDICATOR** 

PRESSURE RELIEF VALVE

DESICCANT

PR VALVE MOUNTED IN DESICCANT BASKET

**GROUND CONNECTION POINTS** 

**DESICCANT BASKET** 

Thank you for reviewing our Capabilities Package.