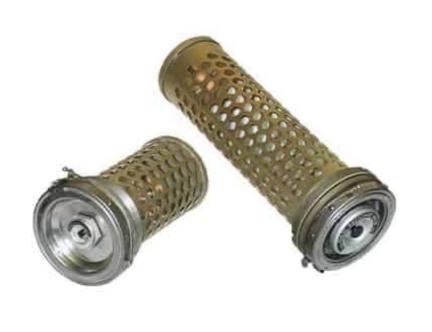

DESICCANT

PR VALVE MOUNTED IN DESICCANT BASKET

**GROUND CONNECTION POINTS** 

**DESICCANT BASKET** 

Thank you for reviewing our Capabilities Package.