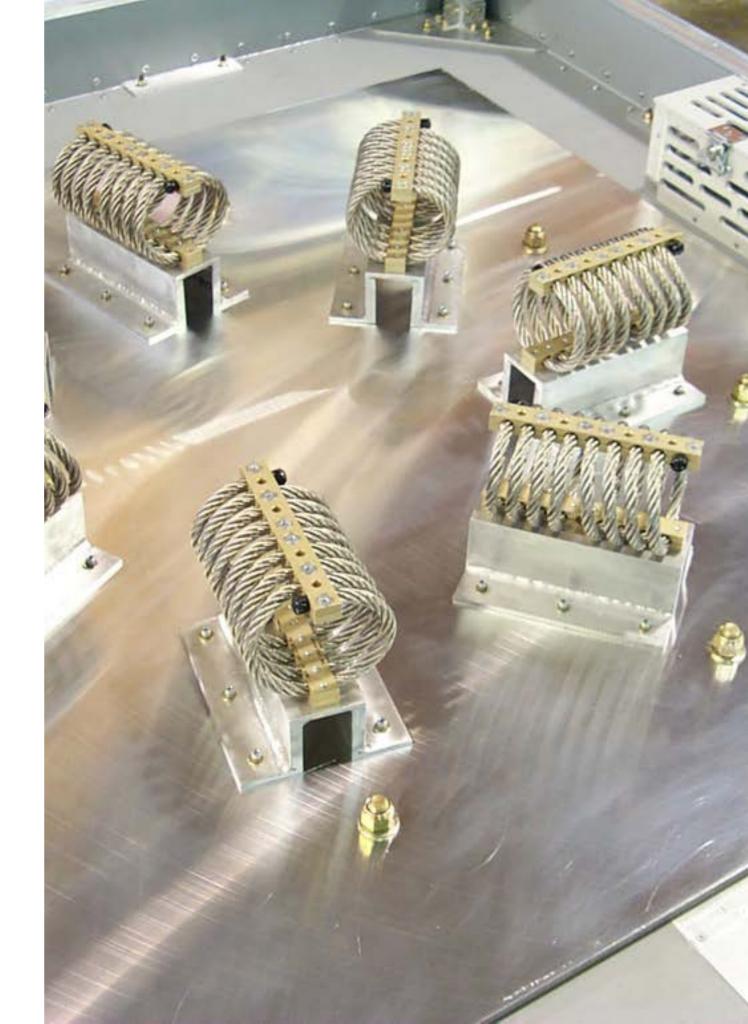

## **GUIDE POSTS**

- Removable guide posts
- Shock and vibration Isolation Platform

**RETRACTABLE CASTERS** 

**SHOCK RECORDERS** 

**BLACK ANODIZED INTERFACE** 

**DATA LOGGER** 

**HUMIDITY INDICATOR** 

PRESSURE RELIEF VALVE

DESICCANT

PR VALVE MOUNTED IN DESICCANT BASKET

**GROUND CONNECTION POINTS** 

**DESICCANT BASKET** 

Thank you for reviewing our Capabilities Package.