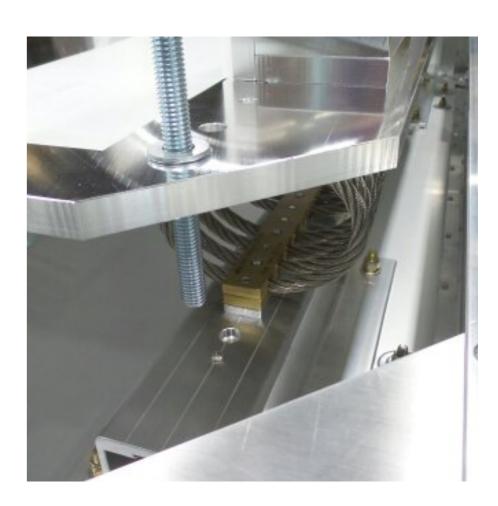

## **GUIDE POSTS**

- Removable guide posts
- Shock and vibration Isolation Platform

**RETRACTABLE CASTERS** 

**SHOCK RECORDERS** 

**BLACK ANODIZED INTERFACE** 

**DATA LOGGER** 

**HUMIDITY INDICATOR** 

PRESSURE RELIEF VALVE