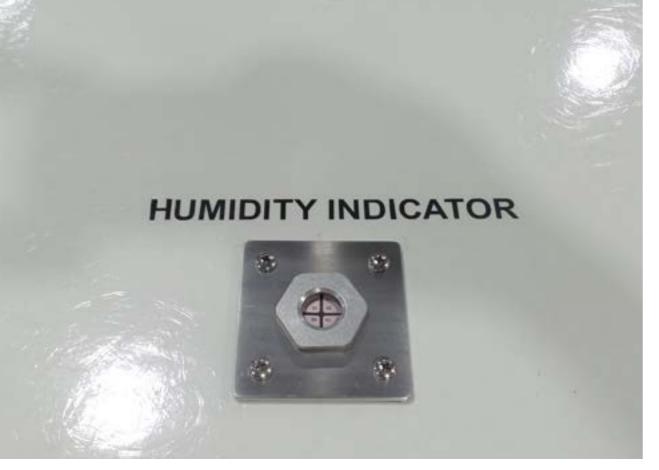

## **GUIDE POSTS**

- Removable guide posts
- Shock and vibration Isolation Platform

**RETRACTABLE CASTERS** 

**SHOCK RECORDERS** 

**BLACK ANODIZED INTERFACE** 

**DATA LOGGER** 

**HUMIDITY INDICATOR** 

PRESSURE RELIEF VALVE