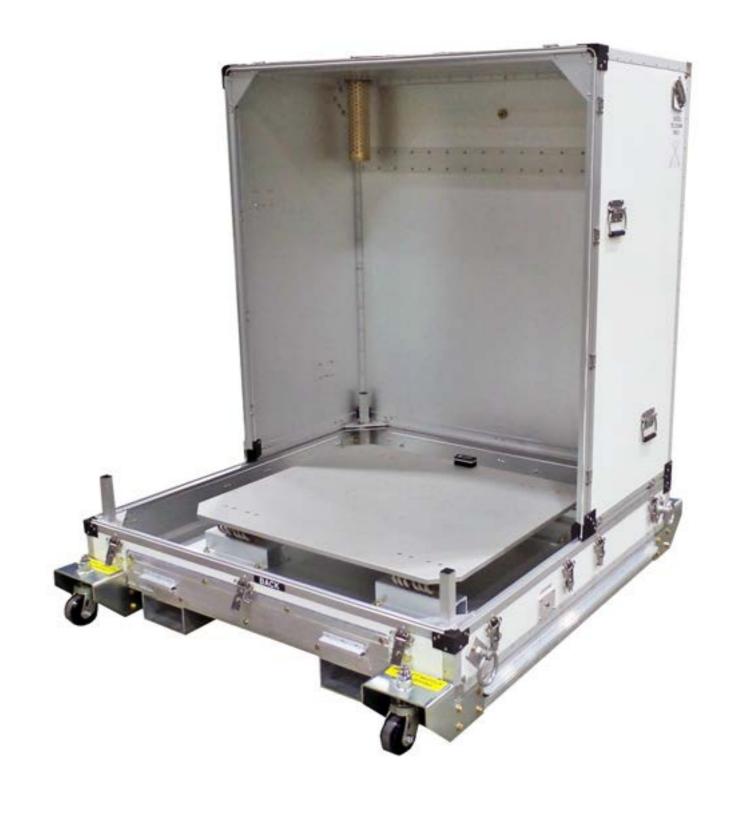

# SPLIT LID CONTAINER

- Split Lid for Easier Access
- Anodized Aluminum Interior
- Retractable Casters
- Fork Pockets
- Grounding Points
- Purge Ports
- Desiccant Containers
- Pressure Relieve Valves
- Guide Posts
- Data Logger
- Shock And Vibration Isolation Platform

## **GUIDE POSTS**

- Removable guide posts
- Shock and vibration Isolation Platform

**RETRACTABLE CASTERS** 

**SHOCK RECORDERS** 

**BLACK ANODIZED INTERFACE** 

**DATA LOGGER** 

**HUMIDITY INDICATOR** 

PRESSURE RELIEF VALVE