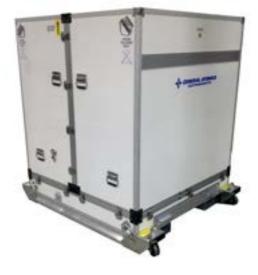

# SPLIT LID CONTAINER

- Split Lid for Easier Access
- Anodized Aluminum Interior
- Retractable Casters
- Fork Pockets
- Grounding Points
- Purge Ports
- Desiccant Containers
- Pressure Relieve Valves
- Guide Posts
- Data Logger
- Shock And Vibration Isolation Platform