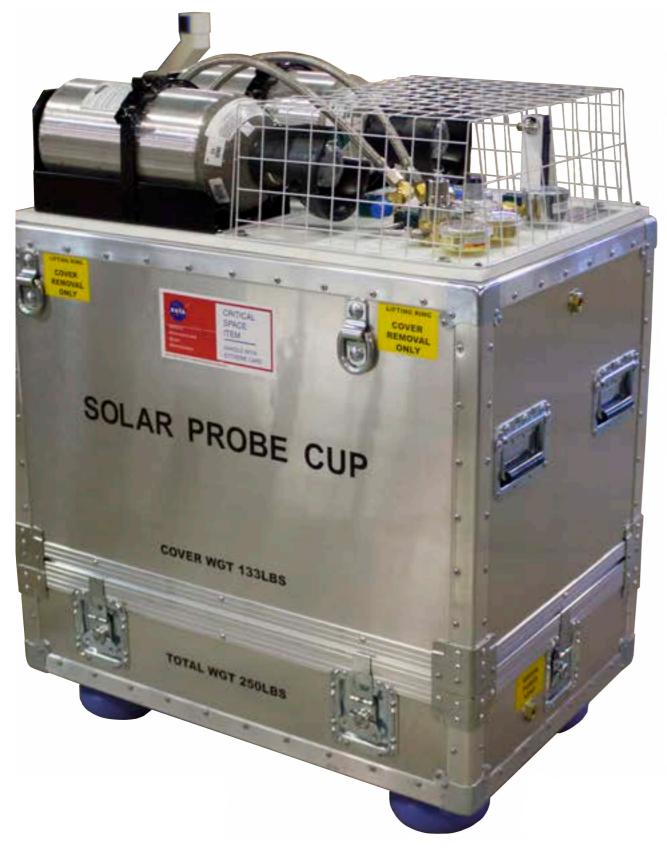

# REMOVABLE LID CONTAINER

- Fiberglass Exterior
- Anodized Aluminum Interior
- Stainless Steel Hardware
- Desiccant Baskets
- Pressure Relief Valves
- Fork Lift Guards
- Casters