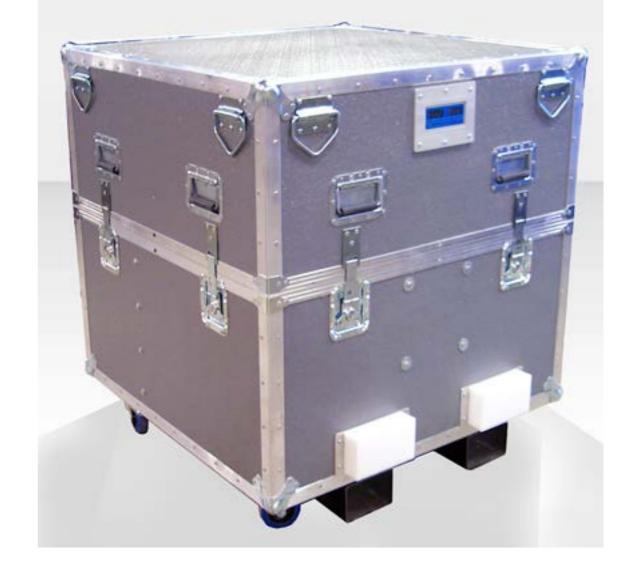

# REMOVABLE LID CONTAINER

- Fiberglass Exterior
- Anodized Aluminum Interior
- Stainless Steel Hardware
- Desiccant Baskets
- Pressure Relief Valves
- Fork Lift Guards
- Casters