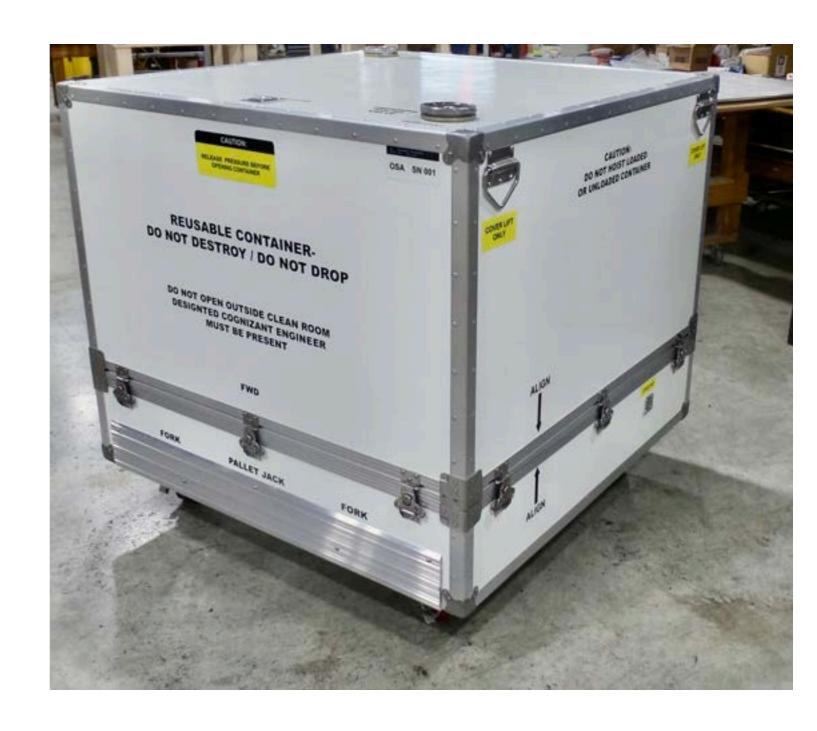

# REMOVABLE LID CONTAINER

- Fiberglass Exterior
- Anodized Aluminum Interior
- Stainless Steel Hardware
- Desiccant Baskets
- Pressure Relief Valves
- Fork Lift Guards
- Casters