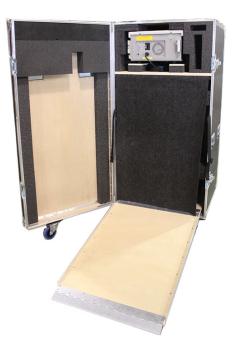

ATS ramped shipping cases are ideal for transporting large heavy equipment to trade shows and sales demonstrations. The cases are designed with a self contained folding ramp which provides for easy loading and unloading by sales personnel. Once the equipment is rolled into the case it rides on a foam cushioned floating deck which protects against the shock and vibration typically encountered during common carrier shipments.

## Ramped Cases Characteristics

- Recessed Hardware
- Custom foam interiors
- ABS Plastic Laminated to 1/2" plywood construction
- Heavy duty casters