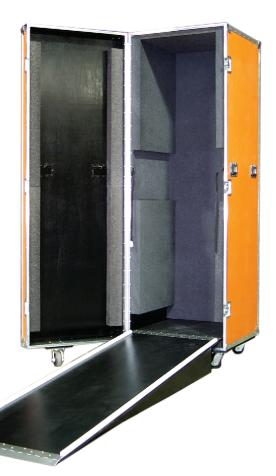

ATS ramped shipping cases are ideal for transporting large heavy equipment to trade shows and sales demonstrations. The cases are designed with a self contained folding ramp which provides for easy loading and unloading by sales personnel. Once the equipment is rolled into the case it rides on a foam cushioned floating deck which protects against the shock and vibration typically encountered during common carrier shipments.

## Ramped Cases Characteristics

- Recessed Hardware
- Custom foam interiors
- ABS Plastic Laminated to 1/2" plywood construction
- Heavy duty casters